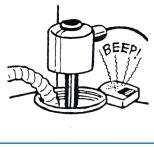

## **Applications**

- Sump Pumps
- Near Plumbing
- Water Heaters
- Dishwashers
- Closets
- Garages
- Under Water Beds
- Computer Rooms

- Under Sinks
- Kitchens
- Washing Machines
- Toilets
- Bathrooms
- Basements
- Near Fish Tanks

PLACE AROUND SUMP PUMPS

WATER HEATERS

**UNDER SINKS** 