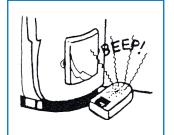

## **Applications**

- Sump Pumps
- Near Plumbing
- Water Heaters
- Dishwashers
- Closets
- Garages
- Under Water Beds
- Computer Rooms

- Under Sinks
- Kitchens
- Washing Machines
- Toilets
- Bathrooms
- Basements
- Near Fish Tanks

PLACE AROUND SUMP PUMPS

WATER HEATERS

**UNDER SINKS** 