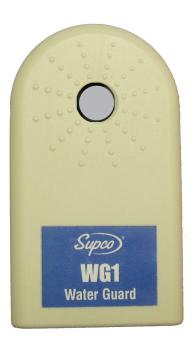

## WG1 Water Guard

## Providing continuous, 24 hour protection against water damage, the Water Guard is compact and easy to use. Just place the WG1 near your water sensitive area and it will sound a 90 dB alarm when water is present.

## **Features / Benefits**

- · Responds to direct contact with water
- Powerful 90 dB audible alarm
- · Compact design, small enough to place behind appliances
- Floating case
- Continuous alarm up to 72 hours
- Low batter indicator
- Powered by 9 V battery (not included)
- Dimensions: 2 1/4" X 4" X 1 1/4"
- Weight: 3 ozs.
- 90 day Warranty