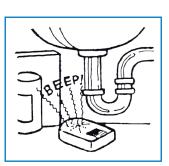

## **Applications**

- Sump Pumps
- Near Plumbing
- Water Heaters
- Dishwashers
- Closets
- Garages
- Under Water Beds
- Computer Rooms

- Under Sinks
- Kitchens
- Washing Machines
- Toilets
- Bathrooms
- Basements
- Near Fish Tanks

PLACE AROUND SUMP PUMPS

WATER HEATERS

**UNDER SINKS** 