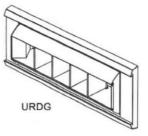

## PRODUCT DESCRIPTION

Designed to be used in applications requiring long throws with minimum duct work, Reliable Drum Grilles are ideal for large enclosures such as factories, arenas, airports gymnasiums, or any large enclosed area. Featuring an extremely long throw, Model URDG's deflection vanes can readily be adjusted to increase or decrease air diffusion. The drum may be rotated 30° up or down from centerline, providing a full 60° angular adjustment of the jet centerline.