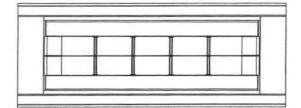

## PRODUCT DESCRIPTION

Designed to be used in applications requiring long throws with minimum duct work, Reliable Drum Grilles are ideal for large enclosures such as factories, arenas, airports gymnasiums, or any large enclosed area. Featuring an extremely long throw, Model URDG's deflection vanes can readily be adjusted to increase or decrease air diffusion. The drum may be rotated 30° up or down from centerline, providing a full 60° angular adjustment of the jet centerline.