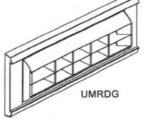

## PRODUCT DESCRIPTION

Designed to be used in applications requiring long throws with minimum duct work, Reliable Drum Grilles are ideal for large enclosures such as factories, arenas, airports gymnasiums, or any large enclosed area. Featuring an extremely long throw, Model URDG's deflection vanes can readily be adjusted to increase or decrease air diffusion. The drum may be rotated 30° up or down from centerline, providing a full 60° angular adjustment of the jet centerline.