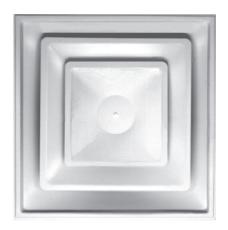

## **Ceiling Square Diffuser - 3 Cone Fixed air pattern**

Material: Stamped heavy gauge steel.
Finish: Powder paint coating - white.
Air Pattern: Fixed horizontal 360° diffusion.
Mounting: Surface or Lay-in T-bar ceiling.

**Core Removal:** Unlock hanger brackets by swiveling lever down. Holding cone L at opposite sides,

push upwards, then turn clockwise and

drop core free from back plenum.

**DF3R** Removable Core

**DF3N** Non removable Core