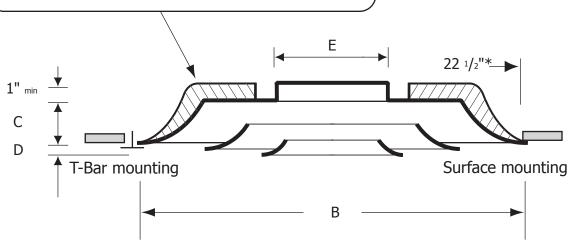

\*10.5" for 12 X 12 face

| <b>✓</b> | Model #  | Duct<br>Size | Е                                | Face Dim<br>B x B                                                   | С                               | D                              |
|----------|----------|--------------|----------------------------------|---------------------------------------------------------------------|---------------------------------|--------------------------------|
|          | DF3 1206 | 6            | 5 <sup>7</sup> / <sub>8</sub> "  | 11 <sup>3</sup> / <sub>4</sub> " x 11 <sup>3</sup> / <sub>4</sub> " | 1 <sup>3</sup> / <sub>4</sub> " | <sup>7</sup> / <sub>16</sub> " |
|          | DF3 1208 | 8            | 7 <sup>7</sup> /8"               | 11 <sup>3</sup> / <sub>4</sub> " x 11 <sup>3</sup> / <sub>4</sub> " | 1 <sup>3</sup> / <sub>4</sub> " | <sup>7</sup> / <sub>16</sub> " |
|          | DF3 2406 | 6            | 5 <sup>7</sup> /8"               | 23 <sup>3</sup> / <sub>4</sub> " x 23 <sup>3</sup> / <sub>4</sub> " | 2 <sup>7</sup> / <sub>8</sub> " | 7/8"                           |
|          | DF3 2408 | 8            | 7 7/8"                           | 23 <sup>3</sup> / <sub>4</sub> " x 23 <sup>3</sup> / <sub>4</sub> " | 2 <sup>7</sup> /8"              | 7/8"                           |
|          | DF3 2410 | 10           | 9 <sup>7</sup> / <sub>8</sub> "  | 23 <sup>3</sup> / <sub>4</sub> " x 23 <sup>3</sup> / <sub>4</sub> " | 2 <sup>7</sup> / <sub>8</sub> " | 7/8"                           |
|          | DF3 2412 | 12           | 11 <sup>7</sup> / <sub>8</sub> " | 23 <sup>3</sup> / <sub>4</sub> " x 23 <sup>3</sup> / <sub>4</sub> " | 2 7/8"                          | 7/8"                           |
|          | DF3 2414 | 14           | 13 <sup>7</sup> / <sub>8</sub> " | 23 <sup>3</sup> / <sub>4</sub> " x 23 <sup>3</sup> / <sub>4</sub> " | 2 <sup>7</sup> / <sub>8</sub> " | 7/8"                           |