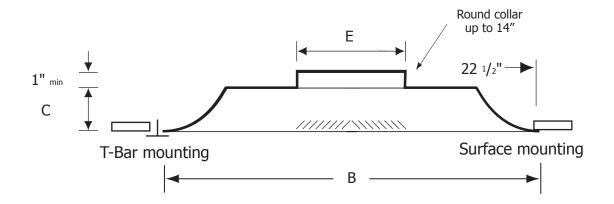

centers, affords 53% free area.

**Finish:** Powder paint coating - white. **Air pattern:** Fixed horizontal 360° diffusion.

**Mounting:** Lay-in T-bar ceiling.

**PSML** 

| ✓ | Model #   | Duct<br>Size | E                                | Face Dim<br>B x B                                                   | С                               |
|---|-----------|--------------|----------------------------------|---------------------------------------------------------------------|---------------------------------|
|   | PSML 2406 | 6            | 5 <sup>7</sup> / <sub>8</sub> "  | 23 <sup>3</sup> / <sub>4</sub> " x 23 <sup>3</sup> / <sub>4</sub> " | 2 <sup>7</sup> / <sub>8</sub> " |
|   | PSML 2408 | 8            | 7 <sup>7</sup> / <sub>8</sub> "  | 23 <sup>3</sup> / <sub>4</sub> " x 23 <sup>3</sup> / <sub>4</sub> " | 2 <sup>7</sup> / <sub>8</sub> " |
|   | PSML 2410 | 10           | 9 <sup>7</sup> / <sub>8</sub> "  | 23 <sup>3</sup> / <sub>4</sub> " x 23 <sup>3</sup> / <sub>4</sub> " | 2 7/8"                          |
|   | PSML 2412 | 12           | 11 <sup>7</sup> / <sub>8</sub> " | 23 <sup>3</sup> / <sub>4</sub> " x 23 <sup>3</sup> / <sub>4</sub> " | 2 7/8"                          |
|   | PSML 2414 | 14           | 13 <sup>7</sup> / <sub>8</sub> " | 23 <sup>3</sup> / <sub>4</sub> " x 23 <sup>3</sup> / <sub>4</sub> " | 2 7/8"                          |