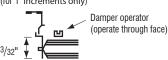

#7 STEEL DAMPER FURNISHED ON LISTED WIDTHS OF 4" AND OVER (for 1" increments only)

#9 STEEL DAMPER FURNISHED ON LISTED WIDTHS UNDER 4"

|  | POWDER<br>COATED<br>TOUGH |
|--|---------------------------|
|  |                           |