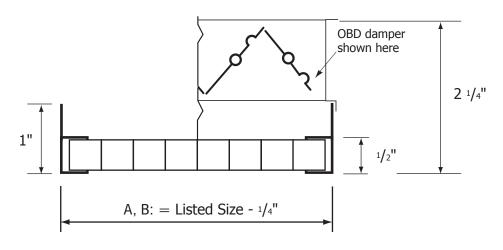

## **Eggcrate Return Grille with "U" Frame**

**Material:** All aluminium construction.

**Mounting:** T-bar lay-in.

No mounting holes. Aluminum 1/2" x 1/2" x 1/2". **Grid core:** 

| Finish |                              |  |  |
|--------|------------------------------|--|--|
| White  | - Custom<br>(please specify) |  |  |

**ERU / ERU7** (ERU 2424 shown here)

**ERU** (without OBD damper)

**ERU7** (with OBD damper)

Custom dimensions available upon request.

| <b>√</b> | Model #  | Face Dim.<br>A x B                                                  |
|----------|----------|---------------------------------------------------------------------|
|          | ERU 1212 | 11 <sup>3</sup> / <sub>4</sub> " x 11 <sup>3</sup> / <sub>4</sub> " |
|          | ERU 1224 | 11 <sup>3</sup> / <sub>4</sub> " x 23 <sup>3</sup> / <sub>4</sub> " |
|          | ERU 2424 | 23 <sup>3</sup> / <sub>4</sub> " x 23 <sup>3</sup> / <sub>4</sub> " |
|          | ERU 2448 | 23 <sup>3</sup> / <sub>4</sub> " x 47 <sup>3</sup> / <sub>4</sub> " |