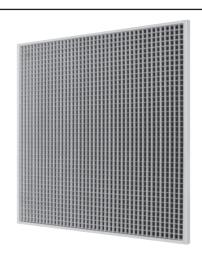

## **Eggcrate Return Grille with "U" Frame**

**Material:** All aluminium construction.

**Mounting:** T-bar lay-in.

No mounting holes. Aluminum 1/2" x 1/2" x 1/2". **Grid core:** 

| Finish |                              |  |  |
|--------|------------------------------|--|--|
| White  | - Custom<br>(please specify) |  |  |

**ERU / ERU7** (ERU 2424 shown here)

**ERU** (without OBD damper)

**ERU7** (with OBD damper)

Custom dimensions available upon request.

| <b>√</b> | Model #  | Face Dim.<br>A x B                                                  |
|----------|----------|---------------------------------------------------------------------|
|          | ERU 1212 | 11 <sup>3</sup> / <sub>4</sub> " x 11 <sup>3</sup> / <sub>4</sub> " |
|          | ERU 1224 | 11 <sup>3</sup> / <sub>4</sub> " x 23 <sup>3</sup> / <sub>4</sub> " |
|          | ERU 2424 | 23 <sup>3</sup> / <sub>4</sub> " x 23 <sup>3</sup> / <sub>4</sub> " |
|          | ERU 2448 | 23 <sup>3</sup> / <sub>4</sub> " x 47 <sup>3</sup> / <sub>4</sub> " |