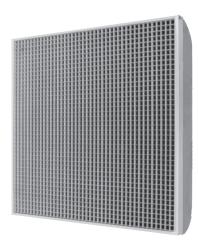

## Aluminum Egg Crate Return with Molded Fiberglass Back Panel

Material:Molded fiberglass back with aluminum<br/>foil vapor barrier scored for 6" to 14" D.<br/>in an extruded aluminum fixed frame.Grid core:Aluminum 1/2" X 1/2" X 1/2".Finish:Powder paint coating - white.Mounting:T-bar Lay-in ceiling.

ERI

| A.S    | Derglass back complies with<br>S.T.M. E84 flame and smoke test.<br>Ored for collar sizes up to 14" D.<br>R4 R6 |                    |
|--------|----------------------------------------------------------------------------------------------------------------|--------------------|
| 3 1/2" |                                                                                                                | COLLAR (BY OTHERS) |
|        | -                                                                                                              | 23 3/4"            |