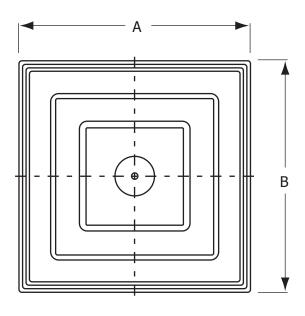

□ R4 □ R6

Round collar up to 14". Standard height is 1", other options available.

☐ 2" collar

| ✓ | Model #  | Duct<br>Size | Overall Face Dimension<br>"A" x "B"                                 | Depth Of Unit<br>Dimension "C"  | Exposed Depth<br>Dimension "D" |                                  |
|---|----------|--------------|---------------------------------------------------------------------|---------------------------------|--------------------------------|----------------------------------|
|   | DA3 1206 | 6            | 11 <sup>3</sup> / <sub>4</sub> " x 11 <sup>3</sup> / <sub>4</sub> " | 1 <sup>3</sup> / <sub>4</sub> " | <sup>7</sup> / <sub>16</sub> " | 5 <sup>7</sup> / <sub>8</sub> "  |
|   | DA3 1208 | 8            | 11 <sup>3</sup> / <sub>4</sub> " x 11 <sup>3</sup> / <sub>4</sub> " | 1 <sup>3</sup> / <sub>4</sub> " | <sup>7</sup> /16"              | 7 <sup>7</sup> / <sub>8</sub> "  |
|   | DA3 2406 | 6            | 23 <sup>3</sup> / <sub>4</sub> " x 23 <sup>3</sup> / <sub>4</sub> " | 2 <sup>7</sup> / <sub>8</sub> " | 7/8"                           | 5 <sup>7</sup> / <sub>8</sub> "  |
|   | DA3 2408 | 8            | 23 <sup>3</sup> / <sub>4</sub> " x 23 <sup>3</sup> / <sub>4</sub> " | 2 <sup>7</sup> / <sub>8</sub> " | 7/8"                           | 7 <sup>7</sup> / <sub>8</sub> "  |
|   | DA3 2410 | 10           | 23 <sup>3</sup> / <sub>4</sub> " x 23 <sup>3</sup> / <sub>4</sub> " | 2 <sup>7</sup> /8"              | 7/8"                           | 9 <sup>7</sup> / <sub>8</sub> "  |
|   | DA3 2412 | 12           | 23 <sup>3</sup> / <sub>4</sub> " x 23 <sup>3</sup> / <sub>4</sub> " | 2 <sup>7</sup> / <sub>8</sub> " | <sup>7</sup> / <sub>8</sub> "  | 11 <sup>7</sup> / <sub>8</sub> " |
|   | DA3 2414 | 14           | 23 <sup>3</sup> / <sub>4</sub> " x 23 <sup>3</sup> / <sub>4</sub> " | 2 <sup>7</sup> / <sub>8</sub> " | <sup>7</sup> / <sub>8</sub> "  | 13 <sup>7</sup> / <sub>8</sub> " |