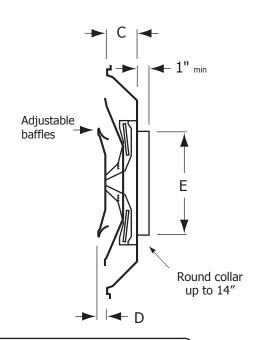

**Core Removal:** Unlock hanger brackets by swiveling lever

down. Holding cone L at opposite sides, push upwards, then turn clockwise and drop core free from back plenum.

Optional fiberglass insulation on back panel, complies with A.S.T.M. E84 flame and smoke test. (Available only on models with 24" x 24" face)

□ R4 □ R6

Round collar up to 14". Standard height is 1", other options available.

☐ 2" collar

| ✓ | Model #  | Duct<br>Size | Overall Face Dimension<br>"A" x "B"                                 | Depth Of Unit<br>Dimension "C"  | Exposed Depth<br>Dimension "D" |                                  |
|---|----------|--------------|---------------------------------------------------------------------|---------------------------------|--------------------------------|----------------------------------|
|   | DA3 1206 | 6            | 11 <sup>3</sup> / <sub>4</sub> " x 11 <sup>3</sup> / <sub>4</sub> " | 1 <sup>3</sup> / <sub>4</sub> " | <sup>7</sup> / <sub>16</sub> " | 5 <sup>7</sup> / <sub>8</sub> "  |
|   | DA3 1208 | 8            | 11 <sup>3</sup> / <sub>4</sub> " x 11 <sup>3</sup> / <sub>4</sub> " | 1 <sup>3</sup> / <sub>4</sub> " | <sup>7</sup> /16"              | 7 <sup>7</sup> / <sub>8</sub> "  |
|   | DA3 2406 | 6            | 23 <sup>3</sup> / <sub>4</sub> " x 23 <sup>3</sup> / <sub>4</sub> " | 2 <sup>7</sup> / <sub>8</sub> " | 7/8"                           | 5 <sup>7</sup> / <sub>8</sub> "  |
|   | DA3 2408 | 8            | 23 <sup>3</sup> / <sub>4</sub> " x 23 <sup>3</sup> / <sub>4</sub> " | 2 <sup>7</sup> / <sub>8</sub> " | 7/8"                           | 7 <sup>7</sup> / <sub>8</sub> "  |
|   | DA3 2410 | 10           | 23 <sup>3</sup> / <sub>4</sub> " x 23 <sup>3</sup> / <sub>4</sub> " | 2 <sup>7</sup> /8"              | 7/8"                           | 9 <sup>7</sup> / <sub>8</sub> "  |
|   | DA3 2412 | 12           | 23 <sup>3</sup> / <sub>4</sub> " x 23 <sup>3</sup> / <sub>4</sub> " | 2 <sup>7</sup> / <sub>8</sub> " | <sup>7</sup> / <sub>8</sub> "  | 11 <sup>7</sup> / <sub>8</sub> " |
|   | DA3 2414 | 14           | 23 <sup>3</sup> / <sub>4</sub> " x 23 <sup>3</sup> / <sub>4</sub> " | 2 <sup>7</sup> / <sub>8</sub> " | <sup>7</sup> / <sub>8</sub> "  | 13 <sup>7</sup> / <sub>8</sub> " |