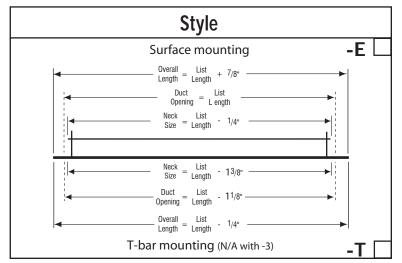

## Linear 3/4" Slot Diffuser

Material: Extruded aluminum construction Mounting: Surface or Lay-in T-bar ceiling.

| i                | asteni                                     | ng Me   | etl | hod       |          |
|------------------|--------------------------------------------|---------|-----|-----------|----------|
| No Fastening _ 1 | Screw                                      | -3      |     | Concealed | -4       |
|                  | <u>                                   </u> | with -T | •   | 1         | <b>T</b> |