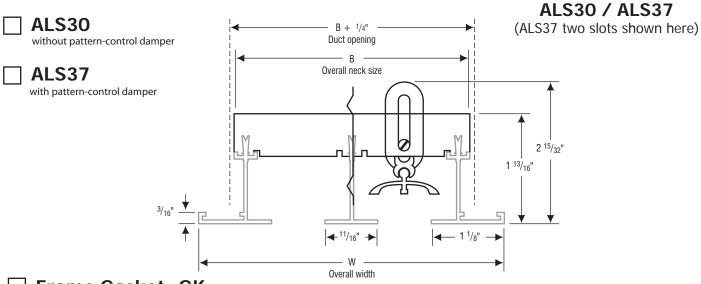

## SUBMITTAL SHEET

ALS30 / ALS37

## Linear 3/4" Slot Diffuser

Material: Extruded aluminum construction Mounting: Surface or Lay-in T-bar ceiling.

## ☐ Frame Gasket -GK

| <b>✓</b> | NO. OF<br>SLOTS | В                                | W                                 |
|----------|-----------------|----------------------------------|-----------------------------------|
|          | 01              | <b>1</b> 13/16"                  | 2 31/32"                          |
|          | 02              | 3 1/4"                           | 4 13/32"                          |
|          | 03              | 4 11/16"                         | 5 <sup>27</sup> / <sub>32</sub> " |
|          | 04              | 6 <sup>1</sup> / <sub>8</sub> "  | 7 9/32"                           |
|          | 05              | 7 9/16"                          | 8 23/32"                          |
|          | 06              | 9 "                              | 10 5/32"                          |
|          | 07              | 10 7/16"                         | 11 19/32"                         |
|          | 08              | 11 <sup>7</sup> / <sub>8</sub> " | 13 1/32"                          |