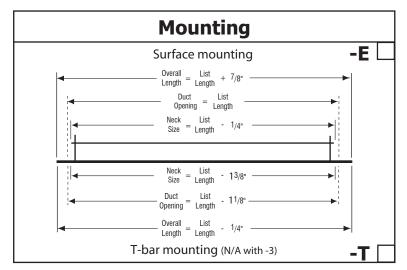

| Fastening Method       |                 |                     |  |  |  |  |
|------------------------|-----------------|---------------------|--|--|--|--|
| No Fastening <b>-1</b> | Screw <b>-3</b> | Concealed <b>-4</b> |  |  |  |  |
| <del></del>            | N/A with -T     |                     |  |  |  |  |