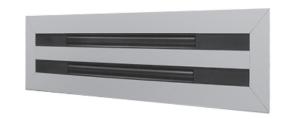

## **SUBMITTAL SHEET**

ALS20 / ALS27

## Linear 1/2" Slot Diffuser

**Material:** Extruded aluminum construction **Mounting:** Surface or Lay-in T-bar ceiling