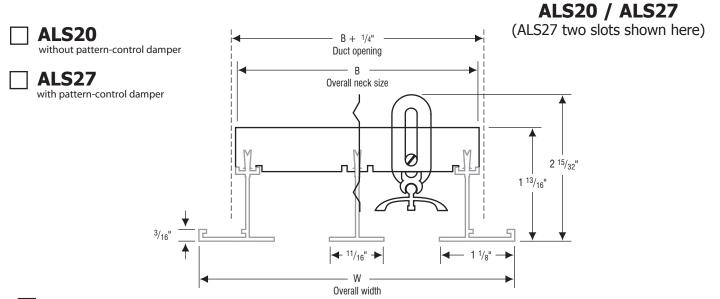

## **SUBMITTAL SHEET**

ALS20 / ALS27

## ☐ Frame Gasket -GK

| ~ | NO. OF<br>SLOTS | В                                 | W                                 |
|---|-----------------|-----------------------------------|-----------------------------------|
|   | 01              | 1 <sup>9</sup> / <sub>16</sub> "  | 2 23/32"                          |
|   | 02              | 2 3/4"                            | 3 29/32"                          |
|   | 03              | 3 <sup>15</sup> / <sub>16</sub> " | 5 <sup>3</sup> / <sub>32</sub> "  |
|   | 04              | 5 <sup>1</sup> / <sub>8</sub> "   | 6 9/32"                           |
|   | 05              | 6 5/16"                           | 7 <sup>15</sup> / <sub>32</sub> " |
|   | 06              | 7 1/2"                            | 8 21/32"                          |
|   | 07              | 8 11/16"                          | 9 27/32"                          |
|   | 08              | 9 7/8"                            | 11 <sup>1</sup> / <sub>32</sub> " |