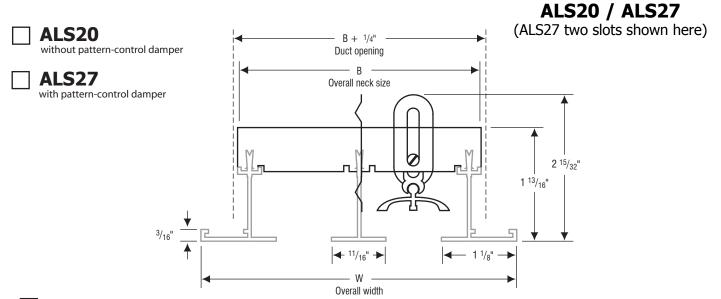

## **SUBMITTAL SHEET**

ALS20 / ALS27

## Linear 1/2" Slot Diffuser

**Material:** Extruded aluminum construction **Mounting:** Surface or Lay-in T-bar ceiling

## ☐ Frame Gasket -GK

| ✓ | NO. OF<br>SLOTS | В                                 | W                                  |
|---|-----------------|-----------------------------------|------------------------------------|
|   | 01              | 1 <sup>9</sup> / <sub>16</sub> "  | 2 23/32"                           |
|   | 02              | 2 3/4"                            | 3 <sup>29</sup> / <sub>32</sub> "  |
|   | 03              | 3 <sup>15</sup> / <sub>16</sub> " | 5 <sup>3</sup> / <sub>32</sub> "   |
|   | 04              | 5 ¹/ <sub>8</sub> "               | 6 <sup>9</sup> / <sub>32</sub> "   |
|   | 05              | 6 5/16"                           | 7 15/32"                           |
|   | 06              | 7 1/2"                            | 8 21/32"                           |
|   | 07              | 8 11/16"                          | 9 27/32"                           |
|   | 08              | 9 7/8"                            | 11 1/32"                           |
|   | 09              | 11 <sup>1</sup> / <sub>16</sub> " | 12 <sup>7</sup> / <sub>32</sub> "  |
|   | 10              | 12 1/4"                           | 13 <sup>13</sup> / <sub>32</sub> " |