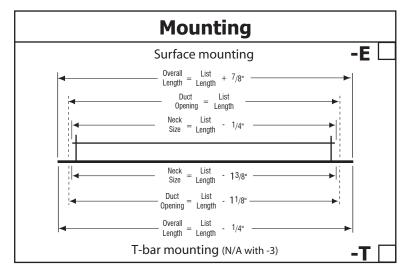

| Fastening Method       |                 |                     |  |  |  |  |
|------------------------|-----------------|---------------------|--|--|--|--|
| No Fastening <b>-1</b> | Screw <b>-3</b> | Concealed <b>-4</b> |  |  |  |  |
|                        | N/A with -T     |                     |  |  |  |  |