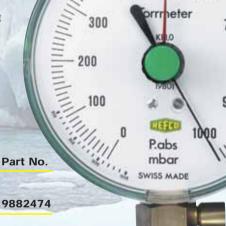

## 19801

- Full range Mechanical Vacuum gauge with pointer that indicates maximum vacuum reading attained during a given operation
- Readjustable after each use by a thumbscrew
- Complete with replaceable safety relief device if positive pressure is introduced into gauge
- 4" outside diameter for easy reading, more accurate reading than a compound gauge
- 1/2" G bottom connection
- Scale in 1000 0 mbar
- Zero point adjustable

| nical Vacuum gauge with<br>um pressure indicator pointer<br>laceable safety relief device |
|-------------------------------------------------------------------------------------------|
|                                                                                           |