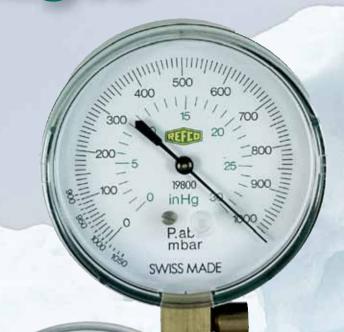

## 19800-SV

- Full range Mechanical Vacuum gauge
- Complete with replaceable safety relief device if positive pressure is introduced into gauge
- 3 1/4" outside diameter for easy to read, more accurate reading than a compound gauge
- 1/8" NPT bottom connection
- Zero point adjustable
- Scales in 1000 0 mbar and 30" 0 Hg

| Designation | Description                                                   | Part No. |
|-------------|---------------------------------------------------------------|----------|
| 19800-SV    | Mechanical Vacuum gauge with replaceable safety relief device | 9882473  |

800

19801

19800-SV