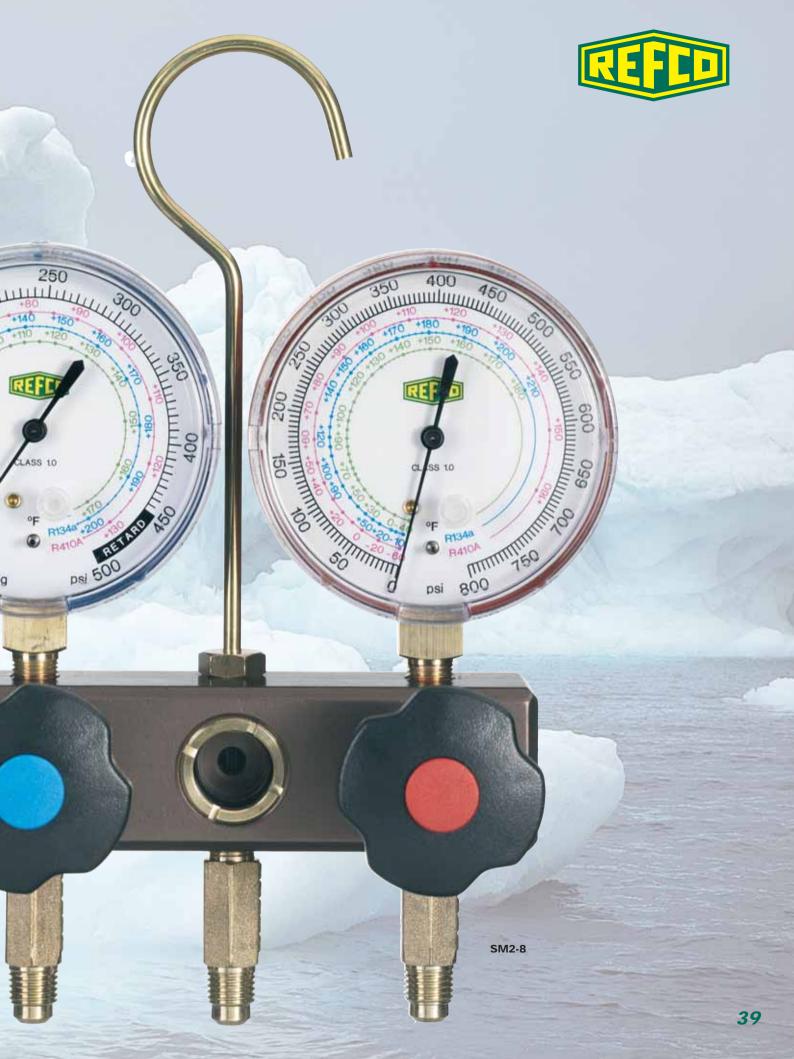

## Manifolds with large, easy to read Bourdon Tube Gauges

- Easy to read 3 1/4" (80 mm) gauges (M5)
   All metal housing Class 1.0 bourdon tube gauges
   Retard protection
   Color-coded for high and low side

- Pulse/vibration fee
  Zero point adjustable

- Zero point adjustable
  Two-piece, O-ring seal piston style valve
  Extra large sight glass
  Swivel hook and 45° hose anchors
  Anodized high quality aluminum body
  Color-coded handwheels
  All hoses are high pressure,
  870 psi working pressure,
  3600 psi burst pressure