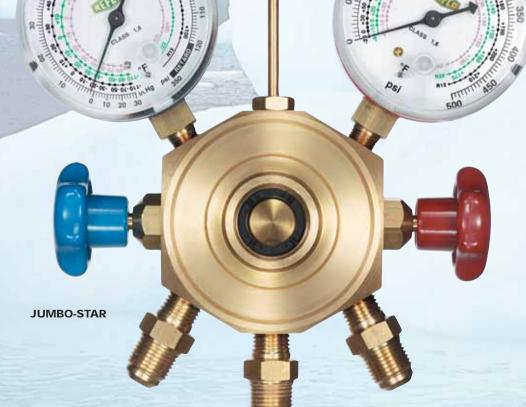

## **JUMBO-STAR** 3/8" Bores and Connections **Super High Flow Manifold**

## Standard Two-Way Manifold - High Flow

• 3/8" SAE bores all the way through the body to allow for increased flow over normal 1/4" SAE machined body. Standard 3/8" connections also

• Saves time and money during charging, recovery and vacuum operations

Compact brass body with extra large sight glass

All metal housing Class 1.6 bourdon tube gauges (M2), easy to read, zero point adjustable, pulse free and color-coded
Two-piece, O-ring seal piston style valve

Swivel hook 45° hose anchors

Color-coded handwheels

 All hoses 3/8" SAE connections, 465 psi working pressure, 2250 psi burst pressure

Designation Hoses Packaging Part No. JUMBO-STAR-2-3-F-R12 3/8" 3' set plastic case 4668109 JUMBO-STAR-2-3-F-R134a 3/8" 3' set plastic case 4668117