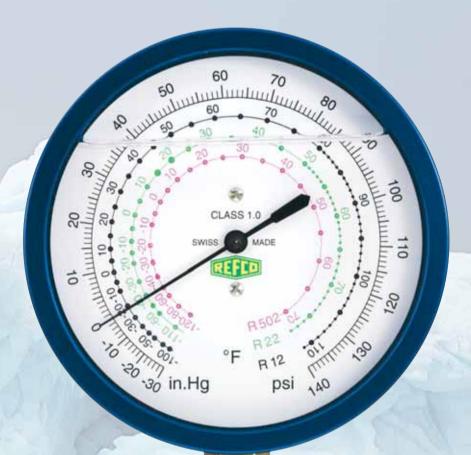

## R5 Series Oil Filled Bellow Type Gauges

 All of the R3 features except it has a outside diameter of 3 1/4" (80 mm) for an extra easy to read gauge face

| Designation       | Description                                  | Part No. |
|-------------------|----------------------------------------------|----------|
| R5-220-F-R12      | R12/R22/R502 scales,<br>oil-filled, compound | 4493916  |
| R5-320-F-R12      | R12/R22/R502 scales, oil-filled, pressure    | 4493924  |
| R5-220-F-R410A-FG | R410A/R134a/R22 scales, oil-filled, compound | 4675300  |
| R5-320-F-R410A-FG | R410A/R134a/R22 scales, oil-filled, pressure | 4675318  |