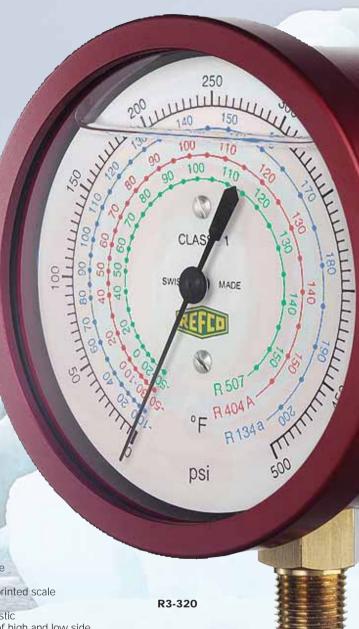

## R3 Series Oil Filled Bellow Type Gauges

- Bellow type, Class 1.0 accuracy, oil filled gauge
- Hermetically sealed, no oil fill plug on the top of gauge to allow leakage
- Highly over-pressure resistant, can withstand up to 2.5 times the printed scale
- Zero point adjustable
- All anodized aluminum body, no plastic
- Color-coded for easy identification of high and low side
- 2 3/4" (68 mm) outside diameter, easy to read
- Pulse fre

| Designation       | Description                                   | Part No. |
|-------------------|-----------------------------------------------|----------|
| R3-220-F-R12      | R12/R22/R502 scales, oil-filled, compound     | 9884479  |
| R3-320-F-R12      | R12/R22/R502 scales, oil-filled, pressure     | 9884480  |
| R3-220-F-R22      | R22/R134a/R404A scales, oil-filled, compound  | 4667472  |
| R3-320-F-R22      | R22/R134a/R404A scales, oil-filled, pressure  | 4667480  |
| R3-220-F-R134a    | R134a/R404A/R507 scales, oil-filled, compound | 9884481  |
| R3-320-F-R134a    | R134a/R404A/R507 scales, oil-filled, pressure | 9884482  |
| R3-220-F-R410A-FG | R410A/R134a/R22/ scales, oil-filled, compound | 4662399  |
| R3-320-F-R410A-FG | R410A/R134a/R22/ scales, oil-filled, pressure | 4662403  |