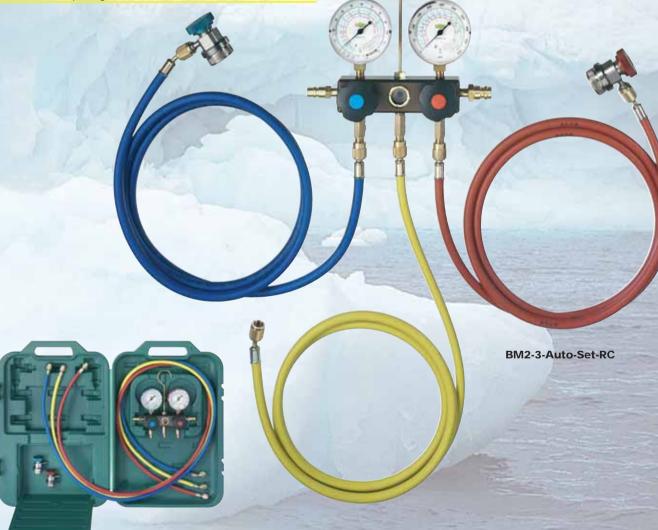

## **Automotive Manifold Set**

 All the same features as the standard BM series manifold except the manifold comes with high and low pressure automotive valve couplers.

DesignationHosesPackagingPart No.BM2-3-F-Auto-Set-R134a-RC6' setplastic case4506601

BM2-3-Auto-Set