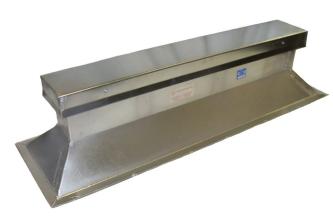

## **APPLICATION**

The LS-ESC/LA-ESC are Lloyd's Cant Equipment Support Rails. LA -ESC/LS-ESC pedestal with continuous wood nailer for the proper attachment of roofing flashings, along with a removable cap flashing which offers maximum assurance of a secure, watertight, installation. They provide standardized supports, fabricated from 0.063 Aluminum alloy 3003-H14(LA-ESC)/16 gauge galvanized steel (LS-ESC) with continuous welded corners, designed with the structural integrity to support the majority of all roof-mounted equipment.

## Model: LS-ESC STANDARD CONSTRUCTION

Fabricated using 16 gage galvanized steel Incorporates straight side walls & 2" flanges Internal reinforcements at 12" centers Factory installed wood nailer for equipment Mounting is mechanically fastened Mill finish is standard (optional) Rail cap available

## Model: LA-ESC STANDARD CONSTRUCTION

Fabricated using 0.063 Aluminum alloy 3003-H14 Incorporates straight side walls & 2" flanges Internal reinforcements at 12" centers Factory installed wood nailer for equipment Mounting is mechanically fastened Mill finish is standard (optional) Rail cap available