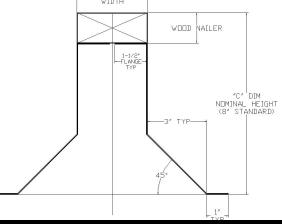

## **APPLICATION**

The LS-ESC/LA-ESC are Lloyd's Cant Equipment Support Rails. LA -ESC/LS-ESC pedestal with continuous wood nailer for the proper attachment of roofing flashings, along with a removable cap flashing which offers maximum assurance of a secure, watertight, installation. They provide standardized supports, fabricated from 0.063 Aluminum alloy 3003-H14(LA-ESC)/16 gauge galvanized steel (LS-ESC) with continuous welded corners, designed with the structural integrity to support the majority of all roof-mounted equipment.

## Model: LS-ESC STANDARD CONSTRUCTION

Fabricated using 16 gage galvanized steel Incorporates straight side walls & 2" flanges Internal reinforcements at 12" centers Factory installed wood nailer for equipment Mounting is mechanically fastened Mill finish is standard (optional) Rail cap available

## Model: LA-ESC STANDARD CONSTRUCTION

Fabricated using 0.063 Aluminum alloy 3003-H14 Incorporates straight side walls & 2" flanges Internal reinforcements at 12" centers Factory installed wood nailer for equipment Mounting is mechanically fastened Mill finish is standard (optional) Rail cap available