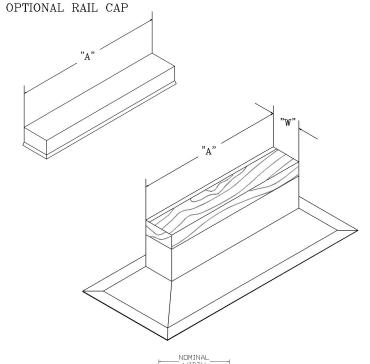

## Model: LS-ESC STANDARD CONSTRUCTION

Fabricated using 16 gage galvanized steel Incorporates straight side walls & 2" flanges Internal reinforcements at 12" centers Factory installed wood nailer for equipment Mounting is mechanically fastened Mill finish is standard (optional) Rail cap available

## Model: LA-ESC STANDARD CONSTRUCTION

Fabricated using 0.063 Aluminum alloy 3003-H14 Incorporates straight side walls & 2" flanges Internal reinforcements at 12" centers Factory installed wood nailer for equipment Mounting is mechanically fastened Mill finish is standard (optional) Rail cap available

| MODEL SELECTIONS    |              |                     |
|---------------------|--------------|---------------------|
| Models              | Nominal wide | Actual nailer width |
| LA-ESC-4/LS-ESC-4   | 4"           | 3-1/2"              |
| LA-ESC-6/LS-ESC-6   | 6"           | 5-1/2"              |
| LA-ESC-8/LS-ESC-8   | 8"           | 7-1/2"              |
| LA-ESC-10/LS-ESC-10 | 10"          | 9-1/2"              |
| LA-ESC-12/LS-ESC-12 | 12′          | 11-1/2"             |