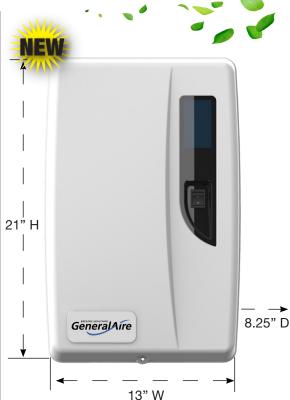

# **Spec Sheet**

| GeneralAire® Duct Steam Model 5500 |                                                                                                                                                                                                                                                                 |
|------------------------------------|-----------------------------------------------------------------------------------------------------------------------------------------------------------------------------------------------------------------------------------------------------------------|
| Order Number                       | GFI #5580                                                                                                                                                                                                                                                       |
| Туре                               | Self contained immersed electrode; drain pump design; ducted                                                                                                                                                                                                    |
| GPD                                | Up to 28.5                                                                                                                                                                                                                                                      |
| Home Size (Sq. Ft.)                | 5500                                                                                                                                                                                                                                                            |
| Capacity / VAC / kW                | 4.9 Lbs / Hr (2.2kg/h) / 115VAC 1-phase 50-60Hz / 1.86 kW<br>9.9 Lbs / Hr (4.5kg/h) / 230VAC 1-phase 50-60Hz / 4.05 kW                                                                                                                                          |
| Power                              | 115V / 230V (Internal Switch) (20 AMP External Circuit Breaker)                                                                                                                                                                                                 |
| Electrode Power Cables             | 12 AWG                                                                                                                                                                                                                                                          |
| Power Relays                       | 2 - 30 Amp On Board                                                                                                                                                                                                                                             |
| Ground Connection                  | Screw                                                                                                                                                                                                                                                           |
| Warranty                           | 5 Years                                                                                                                                                                                                                                                         |
| Unit Size (Inches)                 | 21 H x 13 W x 8.25 D                                                                                                                                                                                                                                            |
| Weight (Pounds) / Pallet Size      | 16 / 16                                                                                                                                                                                                                                                         |
| Replacement Steam Cylinder         | Model 55 (GFI #7746)                                                                                                                                                                                                                                            |
| Control                            | GFX4 Digital (GFI #7170)                                                                                                                                                                                                                                        |
| Conductivity Range                 | 125 to1250 μs/cm                                                                                                                                                                                                                                                |
| Water Fill Connection              | 1/4" O.D. Compression Adapter to 3/4" BSP                                                                                                                                                                                                                       |
| Water Fill - Instant Flow          | 0.09 - 0.16 gpm (0.35 - 0.60 l/min)                                                                                                                                                                                                                             |
| Input Water Type                   | Potable water (no demineralized or softened water)                                                                                                                                                                                                              |
| Drain Connection                   | .75" diameter spout for hose                                                                                                                                                                                                                                    |
| Drain Water Temperature            | < 140°F (< 60° C)                                                                                                                                                                                                                                               |
| Drain Flow                         | Initial Max drain rate using ¼" OD supply tubing and full cylinder – approx 1.1 gallons for first 15 seconds of drain cycle (~4.4 gpm (13.2 l/min)). Average drain rate – 3.8 gpm (14.4 l/min) (measured over a one minute period starting with full cylinder). |
| Embedded Fan Flow                  | 71 cfm (120 m³/hr)                                                                                                                                                                                                                                              |
| Steam Distribution                 | Steam Manifold                                                                                                                                                                                                                                                  |
| Typical Installation               | For newer homes up to 5,500 square feet and a 115V or 230V power supply.                                                                                                                                                                                        |
| In The Box                         | Steam Humidifier, GFX4 Automatic Digital Control, Installation Manual, Installation/<br>Mounting Screws, Power Wire Clamps, Mounting Straps, Installation Kit.                                                                                                  |

## GeneralAire® Steam Humidifier Model 5500 Residential Whole-House (GFI #5580)