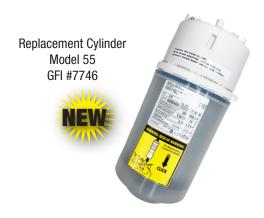

# **Spec Sheet**

| GeneralAire® Duct Steam Model 5500 |                                                                                                                                                                                                                                                                 |
|------------------------------------|-----------------------------------------------------------------------------------------------------------------------------------------------------------------------------------------------------------------------------------------------------------------|
| Order Number                       | GFI #5580                                                                                                                                                                                                                                                       |
| Туре                               | Self contained immersed electrode; drain pump design; ducted                                                                                                                                                                                                    |
| GPD                                | Up to 28.5                                                                                                                                                                                                                                                      |
| Home Size (Sq. Ft.)                | 5500                                                                                                                                                                                                                                                            |
| Capacity / VAC / kW                | 4.9 Lbs / Hr (2.2kg/h) / 115VAC 1-phase 50-60Hz / 1.86 kW<br>9.9 Lbs / Hr (4.5kg/h) / 230VAC 1-phase 50-60Hz / 4.05 kW                                                                                                                                          |
| Power                              | 115V / 230V (Internal Switch) (20 AMP External Circuit Breaker)                                                                                                                                                                                                 |
| Electrode Power Cables             | 12 AWG                                                                                                                                                                                                                                                          |
| Power Relays                       | 2 - 30 Amp On Board                                                                                                                                                                                                                                             |
| Ground Connection                  | Screw                                                                                                                                                                                                                                                           |
| Warranty                           | 5 Years                                                                                                                                                                                                                                                         |
| Unit Size (Inches)                 | 21 H x 13 W x 8.25 D                                                                                                                                                                                                                                            |
| Weight (Pounds) / Pallet Size      | 16 / 16                                                                                                                                                                                                                                                         |
| Replacement Steam Cylinder         | Model 55 (GFI #7746)                                                                                                                                                                                                                                            |
| Control                            | GFX4 Digital (GFI #7170)                                                                                                                                                                                                                                        |
| Conductivity Range                 | 125 to1250 μs/cm                                                                                                                                                                                                                                                |
| Water Fill Connection              | 1/4" O.D. Compression Adapter to 3/4" BSP                                                                                                                                                                                                                       |
| Water Fill - Instant Flow          | 0.09 - 0.16 gpm (0.35 - 0.60 l/min)                                                                                                                                                                                                                             |
| Input Water Type                   | Potable water (no demineralized or softened water)                                                                                                                                                                                                              |
| Drain Connection                   | .75" diameter spout for hose                                                                                                                                                                                                                                    |
| Drain Water Temperature            | < 140°F (< 60° C)                                                                                                                                                                                                                                               |
| Drain Flow                         | Initial Max drain rate using ¼" OD supply tubing and full cylinder – approx 1.1 gallons for first 15 seconds of drain cycle (~4.4 gpm (13.2 l/min)). Average drain rate – 3.8 gpm (14.4 l/min) (measured over a one minute period starting with full cylinder). |
| Embedded Fan Flow                  | 71 cfm (120 m³/hr)                                                                                                                                                                                                                                              |
| Steam Distribution                 | Steam Manifold                                                                                                                                                                                                                                                  |
| Typical Installation               | For newer homes up to 5,500 square feet and a 115V or 230V power supply.                                                                                                                                                                                        |
| In The Box                         | Steam Humidifier, GFX4 Automatic Digital Control, Installation Manual, Installation/<br>Mounting Screws, Power Wire Clamps, Mounting Straps, Installation Kit.                                                                                                  |

### **Maintenance**

Replace cylinder at the start of the heating season