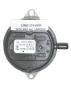

Steam Nozzle & Condensate Hose (GFI #7500) For Special Installations

**Air Proving Switch** (GFI #7021)

Highly recommended as an additional safety precaution. Not included.

GeneralAire