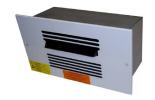

# **GeneralAire® Steam Humidifier Model 5500**

**Installs Quickly & Easily** 

**Residential Whole-House (GFI #5580)** 

## GeneralAire® Steam Humidifier Model 5500 Residential Whole-House (GFI #5580)

#### **Model 5500 Features**

- **NEW** One unit for 115 / 230V installations (internal switch).
- NEW One cylinder accommodates regular and low water conductivity; 125 to 1250 microSiemens.
- **NEW** GFX4 digital automatic humidistat controls the furnace blower motor.
- **NEW** Single captive-screw cover release. (Never lose a screw again!)
- **NEW** Two metal mounting straps span 16" studs make installation easier.
- **NEW** Spark-plug style wire connectors (no tools needed for cylinder replacement).
- **NEW** Snap-in cylinder with affixed bushing and O-ring ensure leak-free operation.
- Produces up to 28.5 gallons per day (GPD).
- Enhanced easy-to-read control display.
- Chassis keyholes for mounting ease.
- Installation kit.
- Water tempering for safety.
- Steel steam manifold.