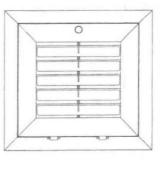

Series NGFXF return filter grilles have blades spaced on 3/4" centers. These units have bottom hidden hinges and face will remove from filter frame for easy cleaning. Filter grilles equipped with spring fasteners. This unit is constructed entirely of Extruded Aluminum. #6 X 1 1/2" mounting screws are furnished.