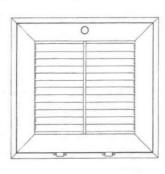

Series GFXFC has fixed horizontal blades spaced on 1" centers with 40° deflection. The curved blade design reduces visibility but still provides an effective free area capacity of approximately 61% which minimizes intake velocity, reduces inlet pressure and provides a quiet operation. The entire unit is constructed of etched and anodized extruded aluminum. #6 X 1 1/2" mounting screws are furnished.