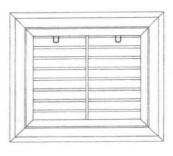

Series NGFXF return filter grilles have blades spaced on 3/4" centers. These units have bottom hidden hinges and face will remove from filter frame for easy cleaning. Filter grilles equipped with spring fasteners. This unit is constructed entirely of Extruded Aluminum. #6 X 1 1/2" mounting screws are furnished.