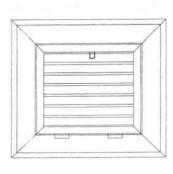

## PRODUCT DESCRIPTION

Series GFXF return grilles and registers have blades spaced on 3/4" centers. These units have a face hinged to a mounting frame

with space for a 1" filter pad. They are designed to function as intake grilles on unit air conditioners or on unit ventilators which are normally suspended in the

ceiling soffit or located low in the side- wall. Grille face is available in several different styles. This unit is constructed entirely of etched and anodized aluminum. Support bars are installed 18" maximum centers. #6 x 1 1/2" mounting screws are furnished.