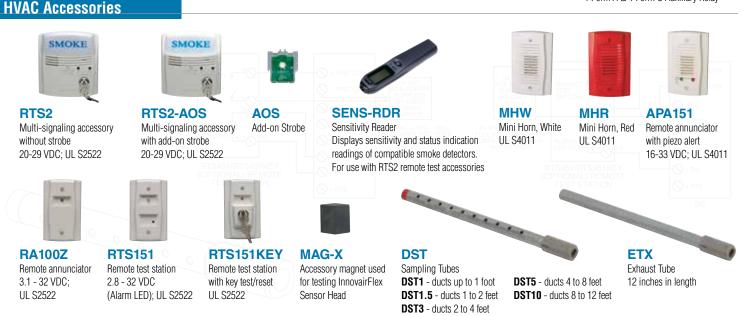

120W Watertight photoelectric duct smoke detector 4-wire; 100-4,000 ft/min; -4° to 158° F (-20° to 70° C); NEMA 4; 24 VAC/DC or 120 VAC; 65mA max. at 24 VDC; 2 Form C Auxiliary

D4S

Photoelectric sensor-only component

65mA max. at 24 VDC

4-wire; 100-4,000 ft/min; -4° to 158° F

(-20° to 70° C); 24 VAC/DC or 120 VAC;



D4240 Photoelectric duct smoke detector 4-Wire; 100-4,000 ft/min; -4 to 158 F (-20 to 70 C); 24 VAC/DC or 240 VAC; 65mA max. at 24 VDC; 2 Form C Auxiliary



D4P120 Power-board-only component 4-wire; -4° to 158° F (-20° to 70° C); 24 VAC/DC or 120 VAC; 65mA max. at 24 VDC; 2 Form C Auxiliary



Photoelectric no-flow/low-flow smoke detector 4-wire; 0-4,000 ft/min; -4° to 158° F (-20° to 70° C); 24 VAC/DC or 120 VAC w/B210LP; 75mA max.; 1 Form A & 1 Form C Auxiliary Relay