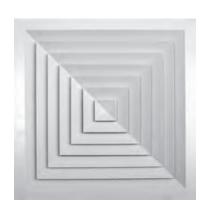

## Ceiling Diffuser - Aluminum Louvered Face Directional Fixed Air Pattern, Insulated Back

Material:Heavy gauge aluminum and molded fiberglass.Finish:Powder paint coating - white.Mounting:Lay-in T-bar ceiling.

R6 fiberglass back complies with A.S.T.M. E84 flame and smoke test.

Scored for collar sizes up to 14" D. Contractor to install job-specific collar in field.

DLAI

|         |                                                                     | POWDER             | Decised |                     |
|---------|---------------------------------------------------------------------|--------------------|---------|---------------------|
|         | Custom<br>(please specify)                                          | COATED             |         | Project: Architect: |
| Model # | Face Dim<br>B x B                                                   | С                  |         | Engineer:           |
| DLAI    | 23 <sup>3</sup> / <sub>4</sub> " x 23 <sup>3</sup> / <sub>4</sub> " | 3 <sup>7</sup> /8" |         | Contractor:         |