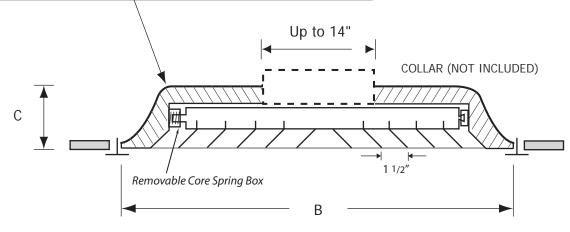

R6 fiberglass back complies with A.S.T.M. E84 flame and smoke test.

Scored for collar sizes up to 14" D. Contractor to install job-specific collar in field.

DLAI

|         |                                                                     | POWDER             | Decised |                     |
|---------|---------------------------------------------------------------------|--------------------|---------|---------------------|
|         | Custom<br>(please specify)                                          | COATED             |         | Project: Architect: |
| Model # | Face Dim<br>B x B                                                   | С                  |         | Engineer:           |
| DLAI    | 23 <sup>3</sup> / <sub>4</sub> " x 23 <sup>3</sup> / <sub>4</sub> " | 3 <sup>7</sup> /8" |         | Contractor:         |

All dimensions in inches