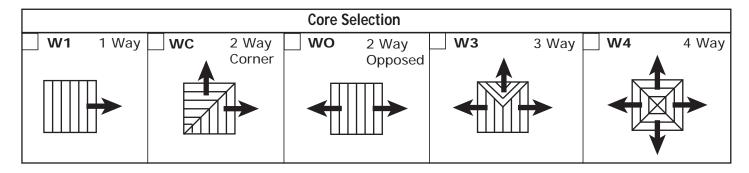

## Ceiling Diffuser - Aluminum Louvered Face Directional Fixed Air Pattern, Insulated Back

Material:Heavy gauge aluminum and molded fiberglass.Finish:Powder paint coating - white.Mounting:Lay-in T-bar ceiling.