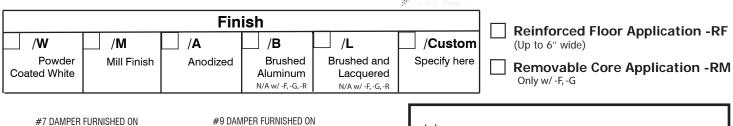

## Opposed Blade Damper (optional):

Galvanized steel construction Key-operated through grille face

**ALB60 / ALB67** 

#7 DAMPER FURNISHED ON
LISTED WIDTHS OF 4" AND OVER
(for 1" increments only)

Damper operator
(operate through face)