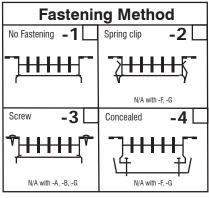

## **ALB Architectural Linear Bar Grille**

Material: Extruded aluminum

Lengths over 72 inches supplied as multiple sections