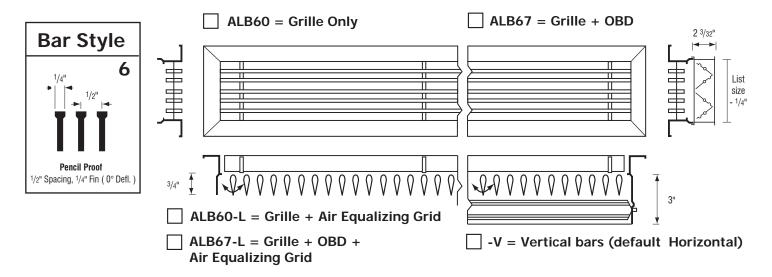

## **ALB Architectural Linear Bar Grille**

Material: Extruded aluminum

Lengths over 72 inches supplied as multiple sections

## Opposed Blade Damper (optional):

Galvanized steel construction Key-operated through grille face

**ALB60 / ALB67** 

#7 DAMPER FURNISHED ON
LISTED WIDTHS OF 4" AND OVER
(for 1" increments only)

Damper operator
(operate through face)

2 3/32"

DAMPER FURNISHED ON
LISTED WIDTHS UNDER 4"

Listed width - 1/4"

Job: \_\_\_\_\_\_
Architect: \_\_\_\_\_
Engineer: \_\_\_\_\_
Contractor: \_\_\_\_

All dimensions in inches.

Dimensions shown contain expansion tolerances based on temperature rise of 40°F above the ambient temperature at which the material is fabricated.