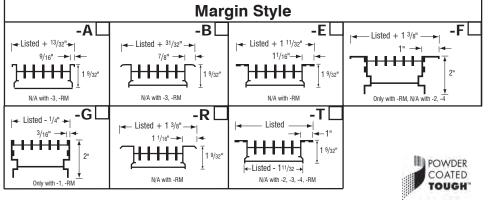

## **ALB Architectural Linear Bar Grille**

Material: Extruded aluminum

Lengths over 72 inches supplied as multiple sections