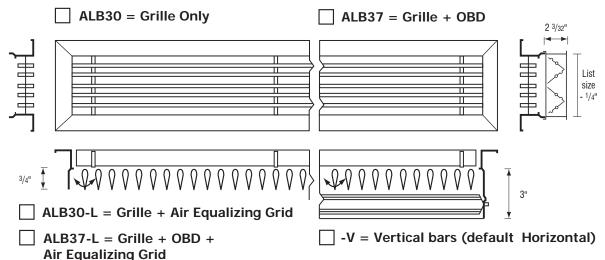

## **SUBMITTAL SHEET**

Nº ALB30 / ALB37

## **ALB Architectural Linear Bar Grille**

Material: Extruded aluminum

Lengths over 72 inches supplied as multiple sections

## **Opposed Blade Damper (optional):**

Galvanized steel construction Key-operated through grille face

**ALB30 / ALB37** 

| Finish |                       |             |          |                                          |                                             |              |  |
|--------|-----------------------|-------------|----------|------------------------------------------|---------------------------------------------|--------------|--|
|        | / <b>W</b>            | /M          | /A       | /B                                       | /L                                          | /Custom      |  |
| Co     | Powder<br>pated White | Mill Finish | Anodized | Brushed<br>Aluminum<br>N/A w/ -F, -G, -R | Brushed and<br>Lacquered<br>N/A w/ -F,-G,-R | Specify here |  |

| #7 DAMPER FURNISHED ON                                                     | #9 DAMPER FURNISHED ON             |
|----------------------------------------------------------------------------|------------------------------------|
| LISTED WIDTHS OF 4" AND OVER                                               | LISTED WIDTHS UNDER 4"             |
| (for 1" increments only)  Damper operator (operate through faction 2 3/32" | Damper depth = listed width - 1/4" |