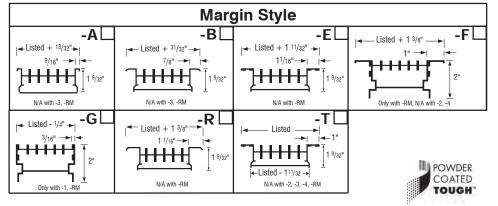

|   | Reinforced Floor Application -RF (Up to 6" wide) |
|---|--------------------------------------------------|
| _ | D 11 0 4 11 11 DM                                |

Removable Core Application -RM
Only w/ -F,-G