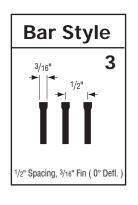

## **ALB Architectural Linear Bar Grille**

Material: Extruded aluminum

Lengths over 72 inches supplied as multiple sections