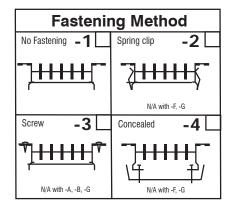

## **Opposed Blade Damper (optional):**

Galvanized steel construction Key-operated through grille face

**ALB30 / ALB37** 

| Finish |                       |             |          |                                          |                                             |              |  |
|--------|-----------------------|-------------|----------|------------------------------------------|---------------------------------------------|--------------|--|
|        | / <b>W</b>            | /M          | /A       | /B                                       | /L                                          | /Custom      |  |
| Co     | Powder<br>pated White | Mill Finish | Anodized | Brushed<br>Aluminum<br>N/A w/ -F, -G, -R | Brushed and<br>Lacquered<br>N/A w/ -F,-G,-R | Specify here |  |