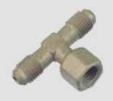

## Part No 4686712

| Designation | Description                               | Part No. |
|-------------|-------------------------------------------|----------|
| SWIVEL-ARM- |                                           |          |
| 1/4"SAE-N   | Swivel arm 1/4" SAE                       | 4687631  |
| REF-VAC-T   | Forged female flare branch tee 3x1/4"SAE, |          |
|             | with O-ring                               | 4687845  |

**REF-VAC-T**