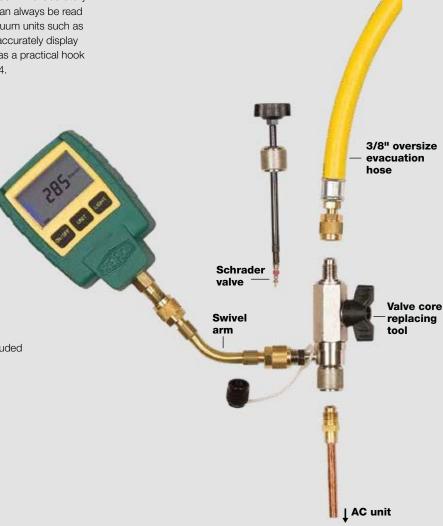

## REF-VAC

Latest measuring instrument for continuous reading of measured values during the evacuation process out in the field as well as in the laboratory. Thanks to the large LCD display, the changing data can always be read easily. The vacuum gauge can be set to the main vacuum units such as microns, mbar, Pa, Torr, mTorr, psi, and inHG. It can accurately display the vacuum from 18'000 - 0 microns. The unit also has a practical hook for hanging and conforms to the IP classification IP 54.

• Sensor Type: Thermistor

• Vacuum Range: 0-18000 microns

• Display-Resolution: 0-20: 0.2 micron

21-200: 1 micron 201-500: 5 micron

• Units: microns, mbar, Pa, Torr, mTorr, psi, inHG

• Accuracy: +/-10% - 100 microns

+/-6% - 101-750 microns

• Connector Type: Standard male 1/4 inch SAE

• Operating Temp.: 32°F-104°F

 Auto Shutoff: After 10 min. if vacuum value greater than 18000 microns After 30 min. if vacuum value less than 18000 microns

Battery Life: 40 hoursOverpressure: Max. 500 psi

Hanging hook included

• REF-VAC is supplied with a REF-VAC-T fitting included

## Part No 4686712

| Designation | Description                               | Part No. |
|-------------|-------------------------------------------|----------|
| SWIVEL-ARM- |                                           |          |
| 1/4"SAE-N   | Swivel arm 1/4" SAE                       | 4687631  |
| REF-VAC-T   | Forged female flare branch tee 3x1/4"SAE, |          |
|             | with O-ring                               | 4687845  |