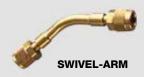

## Part No 4686712

| Designation | Description                               | Part No. |
|-------------|-------------------------------------------|----------|
| SWIVEL-ARM- |                                           |          |
| 1/4"SAE-N   | Swivel arm 1/4" SAE                       | 4687631  |
| REF-VAC-T   | Forged female flare branch tee 3x1/4"SAE, |          |
|             | with O-ring                               | 4687845  |