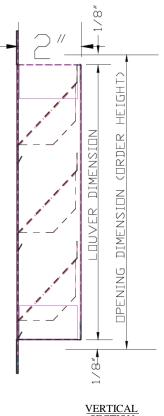

## APPLICATION

The 2-SRF-ML Stationary Louver is 2" deep with a Flange Frame. That is designed for the protection of high air intake and exhaust velocities in

building exterior walls.

## **SPECIFICATIONS**

Frame: 22 Ga. galvanized steel Blade: 22 Ga. galvanized steel

**Blade Spacing:** Approximately 3-1/4" center to center

(except at head and sills)

**Fasteners:** Spot welds

**Blade Angle:** 36°

**Screen:** Bird screen

1/2"×1/2" galvanized steel

**Flange:** 1-1/4"