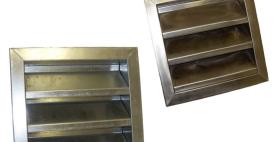

## APPLICATION

The 2-SRF-ML Stationary Louver is 2" deep with a Flange Frame. That is designed for the protection of high air intake and exhaust velocities in

building exterior walls.

**Screen:** Bird screen

1/2"×1/2" galvanized steel

**Flange:** 1-1/4"