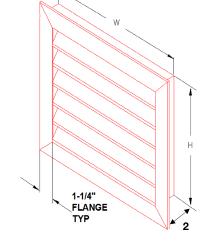

## **SPECIFICATIONS**

Frame: 22 Ga. galvanized steel Blade: 22 Ga. galvanized steel

**Blade Spacing:** Approximately 3-1/4" center to center

(except at head and sills)

**Fasteners:** Spot welds

**Blade Angle:** 36°

**Screen:** Bird screen

1/2"×1/2" galvanized steel

**Flange:** 1-1/4"