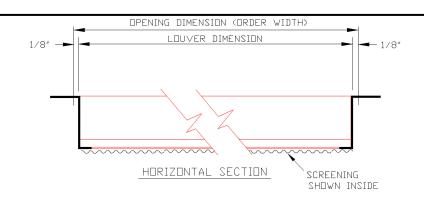

## **SPECIFICATIONS**

Frame: 22 Ga. galvanized steel Blade: 22 Ga. galvanized steel

**Blade Spacing:** Approximately 3-1/4" center to center

(except at head and sills)

**Fasteners:** Spot welds

**Blade Angle:** 36°

**Screen:** Bird screen

1/2"×1/2" galvanized steel

**Flange:** 1-1/4"